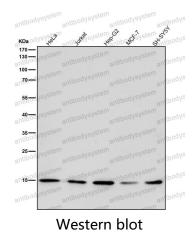

#### Recombinant Proteins & Antibodies

Western blot

Western blot analysis of Histone H3 (acetyl K27) expression in HeLa cell treated with TSA cell lysate.