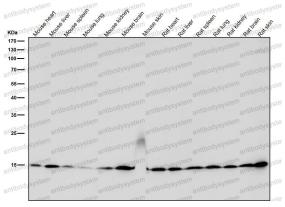

## Data Image

**Stability and Storage** 

All lanes use the Antibody at 1:1K dilution for 1 hour at room temperature.

All lanes use the Antibody at 1:1K dilution for 1 hour at room temperature.

order@antibodysystem.com