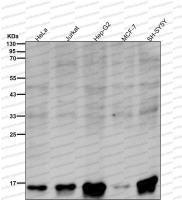

### Recombinant Proteins & Antibodies

Western blot

All lanes use the Antibody at 1:1K dilution for 1 hour at room temperature.