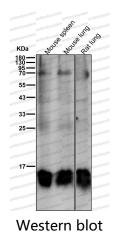

### Recombinant Proteins & Antibodies

Western blot

All lanes use the Antibody at 1:1K dilution for 1 hour at room temperature.