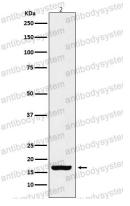

## Data Image

Western blot

Western blot analysis of Histone H3 (acetyl K18) expression in HeLa cell treated with TSA cell lysate.

All lanes use the Antibody at 1:1K dilution for 1 hour at room temperature.