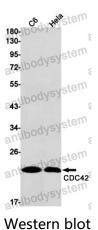

## Data Image

Western blot analysis of CDC42 in C6, Hela lysates using CDC42 antibody.