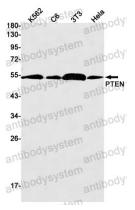

## Data Image

**Stability and Storage** 

Western blot

Western blot analysis of PTEN in K562, C6, 3T3, Hela lysates using PTEN antibody.