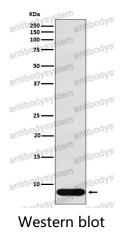

## Data Image

Western blot analysis of beta Defensin 1 expression in Human recombinant beta Defensin 1 lysate.