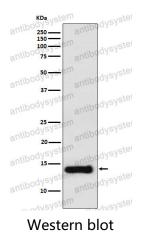

## Data Image

Western blot analysis of PROK1 expression in Raw264.7 cell lysate.