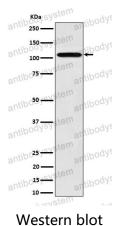

cies Rabbit

Tested applications WB: 1:1000-1:2000

Species reactivity Human

Form Liquid

Storage buffer 0.01M PBS, pH 7.4, 0.05% BSA, 50% Glycerol, 0.05% Sodium azide.

Concentration 1 mg/ml

Purity >95% by SDS-PAGE.

**Clonality** Monoclonal

**Isotype** IqG

**Applications** WB

Target Nuclear pore complex protein Nup107, 107 kDa nucleoporin, NUP107,

Nucleoporin Nup107

**Purification** Protein A/G purified from cell culture supernatant.

Endotoxin level Please contact with the lab for this information.

Accession P57740

Use a manual defrost freezer and avoid repeated freeze thaw cycles. Store

Stability and Storage at 4 °C for frequent use. Store at -20 °C for twelve months from the date

of receipt.



Recombinant Proteins & Antibodies

Note

For research use only.

## Data Image



Western blot analysis of Nup107 expression in 293 cell lysate.