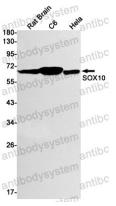

## Data Image

Western blot

Western blot analysis of SOX10 in rat Brain, C6, Hela lysates using SOX10 antibody.