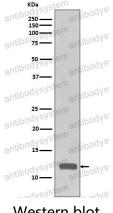

## Data Image

**Stability and Storage** 

Western blot

Western blot analysis of CCL23 / MIP3 expression in recombinant protein cell lysate.