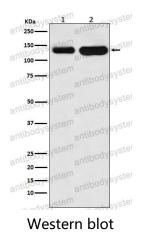

## Data Image

Western blot analysis of K Cadherin expression in (1) Jurkat cell lysate; (2) Mouse heart lysate.