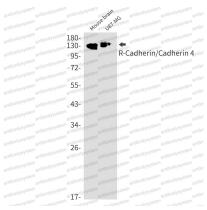

## Data Image

Western blot

Western blot

Western blot analysis of RCadherin/Cadherin 4 in mouse brain, U87-MG lysates using R Cadherin antibody.

Western blot analysis of RCadherin/Cadherin 4 in rat Brain, C6 lysates using RCadherin/Cadherin 4 antibody.