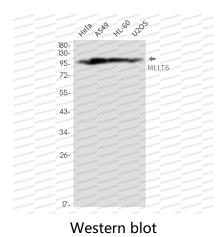

## Data Image

Western blot analysis of MLLT6 in Hela, A549, HL-60, U2OS lysates using MLLT6 antibody.