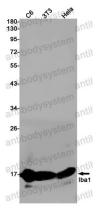

Western blot

Western blot analysis of Iba1 in C6, 3T3, Hela lysates using Iba1 antibody.