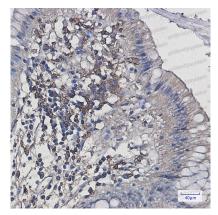

## Data Image

**Immunohistochemical** 

Immunohistochemistry analysis of paraffinembedded Human colon cancer using Iba1 antibody. High-pressure and temperature Sodium Citrate pH 6.0 was used for antigen retrieval.