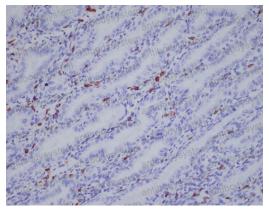

## Data Image

Immunohistochemical

Immunohistochemical analysis of paraffinembedded human uterus, using IBA1 Antibody.