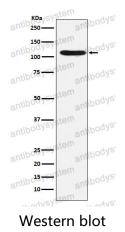

ns** FCM: 1:20-1:100, IF: 1:50-1:200, IP: 1:20-1:50, WB: 1:1000-1:2000

Species reactivity Human

Form Liquid

Storage buffer 0.01M PBS, pH 7.4, 0.05% BSA, 50% Glycerol, 0.05% Sodium azide.

Concentration 1 mg/ml

**Purity** >95% by SDS-PAGE.

**Clonality** Monoclonal

**Isotype** IgG

**Applications** FCM, IF, IP, WB

Target DGCR1, TUP1-like enhancer of split protein 1, Protein HIRA, HIR, TUPLE1,

**HIRA** 

**Purification** Protein A/G purified from cell culture supernatant.

Endotoxin level Please contact with the lab for this information.

Accession P54198

Use a manual defrost freezer and avoid repeated freeze thaw cycles. Store

Stability and Storage at 4 °C for frequent use. Store at -20 °C for twelve months from the date

of receipt.



Note

For research use only.

## Data Image



Western blot analysis of HIRA expression in HeLa cell lysate.