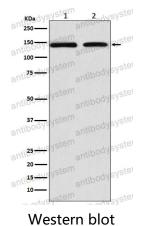

## Data Image

All lanes use the Antibody at 1:1K dilution for 1 hour at room temperature.

Western blot analysis of DNA Polymerase gamma expression in (1) MCF7 cell lysate; (2) RAW264.7 cell lysate.