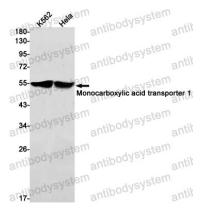

## Data Image

Western blot

Western blot analysis of Monocarboxylic acid transporter 1 in K562, Hela lysates using Monocarboxylic Acid Transporter 1 antibody.