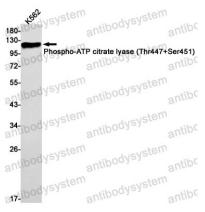

## Data Image

**Stability and Storage** 

Western blot

Western blot analysis of Phospho-ATP citrate lyase (Thr447+Ser451) in K562 lysates using Phospho-ATP Citrate Synthase (Thr447/Ser451) antibody.