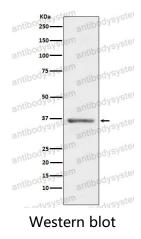

## Data Image

Western blot analysis of STC1 expression in Human Prostate lysate.