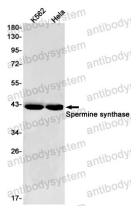

## Data Image

Western blot

Western blot analysis of Spermine synthase in K562, Hela lysates using Spermine Synthase antibody.