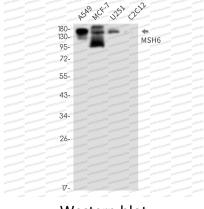

## Data Image

Immunofluorescence

Immunocytochemistry analysis of MSH6 (green) in hela using MSH6 antibody, and DAPI(blue)

Western blot

Western blot analysis of MSH6 in A549, MCF-7, U251, C2C12 lysates using MSH6 antibody.