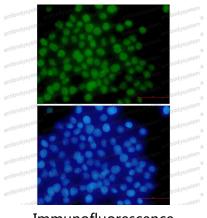

## Data Image

Immunofluorescence

Immunocytochemistry analysis of MSH6 (green) in hela using MSH6 antibody, and DAPI(blue)

Western blot

Western blot analysis of MSH6 in A549, MCF-7, U251, C2C12 lysates using MSH6 antibody.