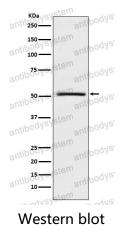

## Data Image

**Stability and Storage** 

Western blot analysis of NR0B1 / Dax1 expression in