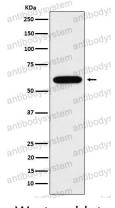

## Data Image

Western blot

Western blot analysis of TUB1 expression in Neuro-2a cell lysate.