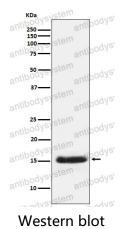

## Data Image

Western blot analysis of PLGF expression in human PLGF Recombinant protein.