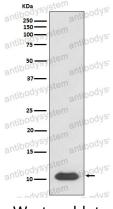

## Data Image

**Stability and Storage** 

Western blot

Western blot analysis of SDF1 expression in Jurkat cell lysate.