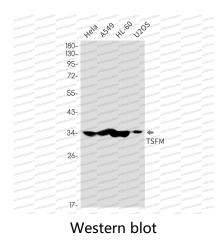

## Data Image

Western blot analysis of TSFM in Hela, A549, HL-60, U2OS lysates using Elongation Factor Ts antibody.