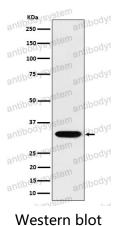

## Data Image

Western blot analysis of TSFM expression in Jurkat cell lysate.

All lanes use the Antibody at 1:1K dilution for 1 hour at room temperature.