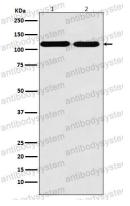

## Data Image

Western blot

Western blot analysis of Matrin 3 expression in (1) HEK293 cell lysate; (2) PC12 cell lysate.

All lanes use the Antibody at 1:2K dilution for 1 hour at room temperature.