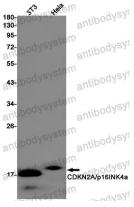

## Data Image

**Stability and Storage** 

Western blot

Western blot analysis of CDKN2A/p16INK4a in 3T3, Hela lysates using CDKN2A antibody.

order@antibodysystem.com