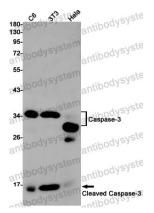

## Data Image

Western blot

Western blot analysis of Caspase3 in C6, 3T3, Hela lysates using Cleaved-Caspase 3 p17 antibody.