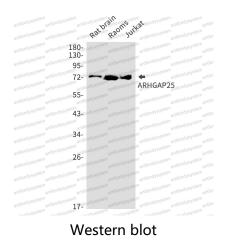

## Data Image

Western blot analysis of ARHGAP25 in rat brain, Raoms, Jurkat lysates using ARHGAP25 antibody.