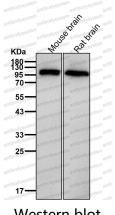

clonal

**Isotype** IgG

**Applications** WB

GluR-A, GRIA1, GLUH1, GluR-1, Glutamate receptor ionotropic, AMPA 1,

Target GluR-K1, GLUR1, Glutamate receptor 1, AMPA-selective glutamate

receptor 1, GluA1

**Purification** Protein A/G purified from cell culture supernatant.

Endotoxin level Please contact with the lab for this information.

Accession P42261



## Recombinant Proteins & Antibodies

Use a manual defrost freezer and avoid repeated freeze thaw cycles. Store

at 4 °C for frequent use. Store at -20 °C for twelve months from the date

of receipt.

Note For research use only.

## Data Image

**Stability and Storage** 



Western blot

Western blot analysis of Phospho-GluR1 (S845) expression in (1) Human brain lysate treated with Lambda phosphatase lysate; (2) Human brain lysate.



Western blot

All lanes use the Antibody at 1:2K dilution for 1 hour at room temperature.