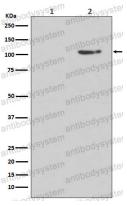

## Data Image

**Stability and Storage** 

Western blot

Western blot analysis of Phospho-GluR1 (S845) expression in (1) Human brain lysate treated with Lambda phosphatase lysate; (2) Human brain lysate.

Western blot

All lanes use the Antibody at 1:2K dilution for 1 hour at room temperature.