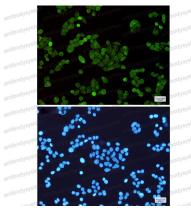

## Data Image

Immunofluorescence

Western blot

Immunocytochemistry analysis of STAT5A/B(green) in Hela using STAT5A/B antibody,and DAPI(blue)

Western blot analysis of STAT5a/b in K562, C6, 3T3, Hela lysates using STAT5 antibody.