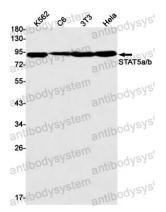

## Data Image

Immunofluorescence

Western blot

Immunocytochemistry analysis of STAT5A/B(green) in Hela using STAT5A/B antibody,and DAPI(blue)

Western blot analysis of STAT5a/b in K562, C6, 3T3, Hela lysates using STAT5 antibody.