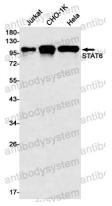

## Data Image

Western blot

Western blot analysis of STAT6 in Jurkat, CHO-K1, Hela lysates using STAT6 antibody.