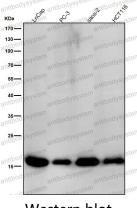

## Data Image

**Stability and Storage** 

All lanes use the Antibody at 1:2K dilution for 1 hour at room temperature.

All lanes use the Antibody at 1:2K dilution for 1 hour at room temperature.

All lanes use the Antibody at 1:2K dilution for 1 hour at room temperature.

Western blot

All lanes use the Antibody at 1:2K dilution for 1 hour at room temperature.

Western blot

All lanes use the Antibody at 1:2K dilution for 1 hour at room temperature.

order@antibodysystem.com

All lanes use the Antibody at 1:2K dilution for 1 hour at room temperature.