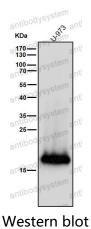

## Data Image

**Stability and Storage** 

All lanes use the Antibody at 1:2K dilution for 1 hour at room temperature.

All lanes use the Antibody at 1:2K dilution for 1 hour at room temperature.

All lanes use the Antibody at 1:2K dilution for 1 hour at room temperature.

All lanes use the Antibody at 1:2K dilution for 1 hour at room temperature.

All lanes use the Antibody at 1:2K dilution for 1 hour at room temperature.

Western blot

All lanes use the Antibody at 1:2K dilution for 1 hour at room temperature.