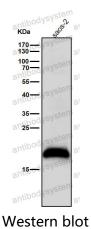

Western blot

All lanes use the Antibody at 1:2K dilution for 1 hour at room temperature.

Western blot

All lanes use the Antibody at 1:2K dilution for 1 hour at room temperature.

order@antibodysystem.com

All lanes use the Antibody at 1:2K dilution for 1 hour at room temperature.

All lanes use the Antibody at 1:2K dilution for 1 hour at room temperature.

All lanes use the Antibody at 1:2K dilution for 1 hour at room temperature.

Western blot

All lanes use the Antibody at 1:2K dilution for 1 hour at room temperature.