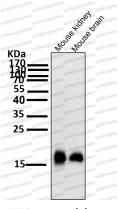

All lanes use the Antibody at 1:2K dilution for 1 hour at room temperature.

All lanes use the Antibody at 1:2K dilution for 1 hour at room temperature.

Western blot

All lanes use the Antibody at 1:2K dilution for 1 hour at room temperature.

All lanes use the Antibody at 1:2K dilution for 1 hour at room temperature.

All lanes use the Antibody at 1:2K dilution for 1 hour at room temperature.