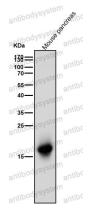

All lanes use the Antibody at 1:2K dilution for 1 hour at room temperature.

All lanes use the Antibody at 1:2K dilution for 1 hour at room temperature.