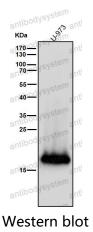

## Data Image

**Stability and Storage** 

All lanes use the Antibody at 1:2K dilution for 1 hour at room temperature.

All lanes use the Antibody at 1:2K dilution for 1 hour at room temperature.

All lanes use the Antibody at 1:2K dilution for 1 hour at room temperature.

Western blot

All lanes use the Antibody at 1:2K dilution for 1 hour at room temperature.

Western blot

All lanes use the Antibody at 1:2K dilution for 1 hour at room temperature.

order@antibodysystem.com

All lanes use the Antibody at 1:2K dilution for 1 hour at room temperature.