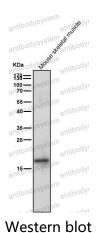

All lanes use the Antibody at 1:2K dilution for 1 hour at room temperature.

All lanes use the Antibody at 1:2K dilution for 1 hour at room temperature.

Western blot

All lanes use the Antibody at 1:2K dilution for 1 hour at room temperature.

All lanes use the Antibody at 1:2K dilution for 1 hour at room temperature.

All lanes use the Antibody at 1:2K dilution for 1 hour at room temperature.