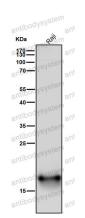

## Data Image

**Stability and Storage** 

All lanes use the Antibody at 1:2K dilution for 1 hour at room temperature.

All lanes use the Antibody at 1:2K dilution for 1 hour at room temperature.

All lanes use the Antibody at 1:2K dilution for 1 hour at room temperature.

All lanes use the Antibody at 1:2K dilution for 1 hour at room temperature.

All lanes use the Antibody at 1:2K dilution for 1 hour at room temperature.