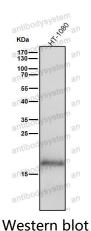

All lanes use the Antibody at 1:2K dilution for 1 hour at room temperature.

All lanes use the Antibody at 1:2K dilution for 1 hour at room temperature.