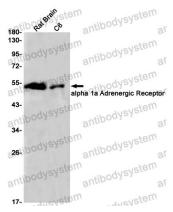

## Data Image

**Stability and Storage** 

Western blot

Western blot analysis of alpha 1a Adrenergic Receptor in rat Brain, C6 lysates using alpha 1a Adrenergic Receptor antibody.

order@antibodysystem.com