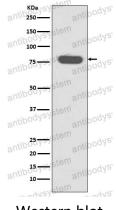

## Data Image

**Immunohistochemical** 

Immunohistochemical analysis of paraffinembedded human spleen, using Radixin Antibody.

Western blot

Western blot analysis of Radixin expression in HeLa cell lysate.