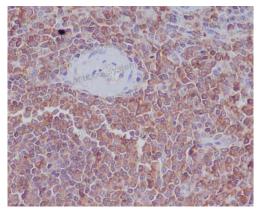

## Data Image

**Immunohistochemical** 

Immunohistochemical analysis of paraffinembedded human spleen, using Radixin Antibody.

Western blot

Western blot analysis of Radixin expression in HeLa cell lysate.