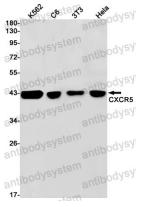

## Data Image

**Stability and Storage** 

Western blot

Western blot analysis of CXCR5 in K562, C6, 3T3, Hela lysates using CXCR5 antibody.