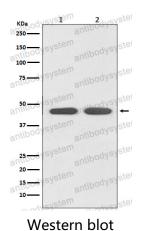

## Data Image

Western blot analysis of AGTR1 expression in (1)

HeLa cell lysate; (2) PC-12 cell lysate.