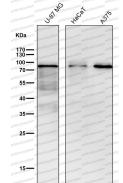

## Data Image

All lanes use the Antibody at 1:2K dilution for 1 hour at room temperature.

All lanes use the Antibody at 1:2K dilution for 1 hour at room temperature.

All lanes use the Antibody at 1:2K dilution for 1 hour at room temperature.

Western blot