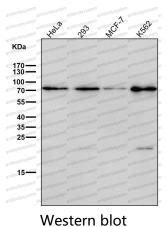

## Data Image

All lanes use the Antibody at 1:2K dilution for 1 hour at room temperature.

All lanes use the Antibody at 1:2K dilution for 1 hour at room temperature.

All lanes use the Antibody at 1:2K dilution for 1 hour at room temperature.

Western blot