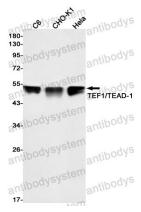

## Data Image

**Stability and Storage** 

Western blot

Western blot analysis of TEF1/TEAD1 in C6, CHO-K1, Hela lysates using Transcriptional Enhancer Factor TEF 1 antibody.