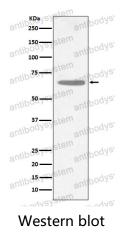

d applications** 

1:2000

**Species reactivity** Human, Mouse, Rat

**Form** Liquid

Storage buffer 0.01M PBS, pH 7.4, 0.05% BSA, 50% Glycerol, 0.05% Sodium azide.

Concentration 1 mg/ml

**Purity** >95% by SDS-PAGE.

**Clonality** Monoclonal

**Isotype** IgG

**Applications** FCM, IF, IHC, IP, WB

**Target** Choline acetylase, CHOACTase, Choline O-acetyltransferase, ChAT, CHAT

**Purification** Protein A/G purified from cell culture supernatant.

**Endotoxin level** Please contact with the lab for this information.

Accession P28329

Use a manual defrost freezer and avoid repeated freeze thaw cycles. Store

Stability and Storage at 4 °C for frequent use. Store at -20 °C for twelve months from the date

order@antibodysystem.com

of receipt.



Note

For research use only.

## Data Image



Western blot analysis of CHAT expression in SH-SY5Y cell lysate.