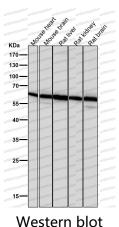

## Data Image

All lanes use the Antibody at 1:2K dilution for 1 hour at room temperature.

All lanes use the Antibody at 1:2K dilution for 1 hour at room temperature.