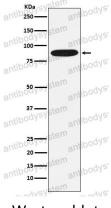

## Data Image

Western blot

Western blot analysis of MST1 expression in HepG2 cell lysate.