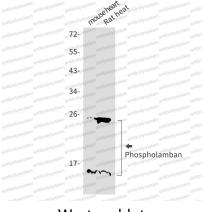

## Data Image

Western blot

Western blot analysis of Phospho-lamban in mouse heart, rat heat lysates using Phospho-lamban antibody.