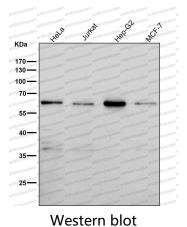

## Data Image

All lanes use the Antibody at 1:1K dilution for 1 hour at room temperature.

All lanes use the Antibody at 1:2K dilution for 1 hour at room temperature.

All lanes use the Antibody at 1:2K dilution for 1 hour at room temperature.