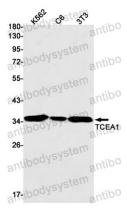

## Data Image

**Stability and Storage** 

Western blot analysis of TCEA1 in PC-12 lysates using TCEA1 antibody.

Western blot

Western blot analysis of TCEA1 in K562, C6, 3T3 lysates using TCEA1 antibody.

Western blot