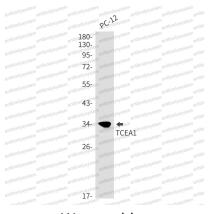

## Data Image

**Stability and Storage** 

Western blot analysis of TCEA1 in PC-12 lysates using TCEA1 antibody.

Western blot

Western blot analysis of TCEA1 in K562, C6, 3T3 lysates using TCEA1 antibody.

Western blot