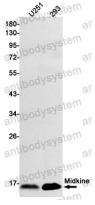

## Data Image

**Stability and Storage** 

Western blot

Western blot analysis of Midkine in U251, 293 lysates using Midkine antibody.