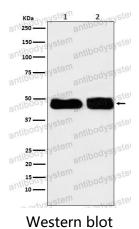

## Data Image

expression in (1) Human plasma lysate; (2) Rat plasma lysate.

Western blot analysis of C4 binding protein