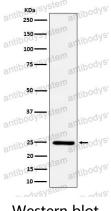

## Data Image

**Stability and Storage** 

Western blot

Western blot analysis of Ephrin A1 expression in HUVEC cell treated with TNF alpha.